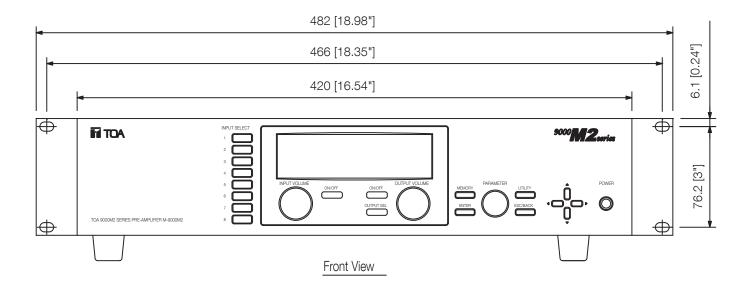

## Specifications

| 1                      |                                                                                                                                                                                                                                                                                                 |  |  |  |
|------------------------|-------------------------------------------------------------------------------------------------------------------------------------------------------------------------------------------------------------------------------------------------------------------------------------------------|--|--|--|
| Power source           | 220 - 240 V AC, 50 / 60 Hz                                                                                                                                                                                                                                                                      |  |  |  |
| Frequency response     | 20 Hz - 20 kHz                                                                                                                                                                                                                                                                                  |  |  |  |
| Distortion             | < 0.008 %                                                                                                                                                                                                                                                                                       |  |  |  |
| Power consumption      | 40 W                                                                                                                                                                                                                                                                                            |  |  |  |
| S/N ratio              | 90 dB                                                                                                                                                                                                                                                                                           |  |  |  |
| Crosstalk              | 64 dB                                                                                                                                                                                                                                                                                           |  |  |  |
| Inputs                 | Audio input: Max. 8 channels, modular (modules optional)<br>Control input: 4 inputs, no-voltage make contact input, open voltage: 3.3V DC, short-circuit current: 1mA or less, removable terminal<br>block (14 pins)                                                                            |  |  |  |
| Outputs                | Audio output: Preamplifier outputs 1 and 2: 0 dBV, 600 $\Omega$ , balanced, removable terminal blocks (3-pins), max. 8 outputs<br>Control output: 4 outputs, open collector output, withstand voltage: 27V DC,control current: 50mA, removable terminal block (14 pins)                         |  |  |  |
| Equalizer / Filter     | Tone control (bass, treble: ±12 dB), 10-bands parametric equalizer (31 steps, Q: 0,35), 10 speaker equalizer, high pass (-12 dB / Oct), low pass (-12 dB / Oct), Compressor (depth 1 to 5), Delay (0 40 ms in 1ms steps), 32 scene/event memories, 2 operation modes: mixer or matrix, key-lock |  |  |  |
| Dimensions (W x H x D) | 420 x 107,6 x 353 mm                                                                                                                                                                                                                                                                            |  |  |  |
| Dimensions (ø x D)     | x 353 mm                                                                                                                                                                                                                                                                                        |  |  |  |
| Finish                 | Aluminium, black                                                                                                                                                                                                                                                                                |  |  |  |
| Operating humidity     | 35 % to 80 % RH (no condensation)                                                                                                                                                                                                                                                               |  |  |  |
| Operating temperature  | -10 °C to +40 °C                                                                                                                                                                                                                                                                                |  |  |  |
|                        |                                                                                                                                                                                                                                                                                                 |  |  |  |