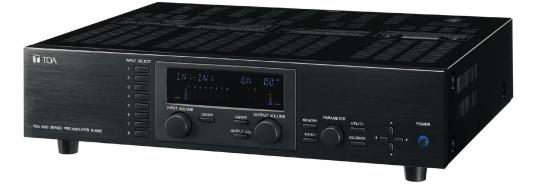

The M-9000M2 Pre-Amplifier is designed to be used in conjunction with optional modules and can be configured for up to 8 inputs and 8 outputs. 9000 series modules as well as existing 900 series input modules can be used. The most appropriate modules can be selected depending on applications.

It is equipped with signal processing and control functions necessary for sound reinforcement, permitting all parameters to be set at the mixer. Settings data can be stored inside the unit and called up using the keys on the front panel.

## M-9000M2 PREAMPLIFIER

M-9000M2

PREAMPLIFIER