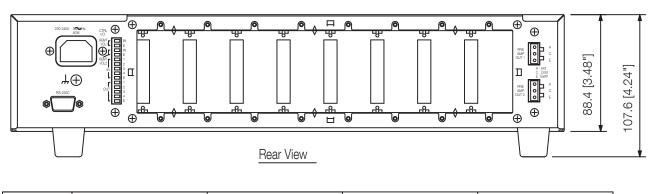

The M-9000M2 Pre-Amplifier is designed to be used in conjunction with optional modules and can be configured for up to 8 inputs and 8 outputs. 9000 series modules as well as existing 900 series input modules can be used. The most appropriate modules can be selected depending on applications.

## Specifications

| 1                      |                                                                                                                                                                                                                                                                                                 |  |  |  |
|------------------------|-------------------------------------------------------------------------------------------------------------------------------------------------------------------------------------------------------------------------------------------------------------------------------------------------|--|--|--|
| Power source           | 220 - 240 V AC, 50 / 60 Hz                                                                                                                                                                                                                                                                      |  |  |  |
| Frequency response     | 20 Hz - 20 kHz                                                                                                                                                                                                                                                                                  |  |  |  |
| Distortion             | < 0.008 %                                                                                                                                                                                                                                                                                       |  |  |  |
| Power consumption      | 40 W                                                                                                                                                                                                                                                                                            |  |  |  |
| S/N ratio              | 90 dB                                                                                                                                                                                                                                                                                           |  |  |  |
| Crosstalk              | 64 dB                                                                                                                                                                                                                                                                                           |  |  |  |
| Inputs                 | Audio input: Max. 8 channels, modular (modules optional)<br>Control input: 4 inputs, no-voltage make contact input, open voltage: 3.3V DC, short-circuit current: 1mA or less, removable terminal<br>block (14 pins)                                                                            |  |  |  |
| Outputs                | Audio output: Preamplifier outputs 1 and 2: 0 dBV, 600 $\Omega$ , balanced, removable terminal blocks (3-pins), max. 8 outputs<br>Control output: 4 outputs, open collector output, withstand voltage: 27V DC,control current: 50mA, removable terminal block (14 pins)                         |  |  |  |
| Equalizer / Filter     | Tone control (bass, treble: ±12 dB), 10-bands parametric equalizer (31 steps, Q: 0,35), 10 speaker equalizer, high pass (-12 dB / Oct), low pass (-12 dB / Oct), Compressor (depth 1 to 5), Delay (0 40 ms in 1ms steps), 32 scene/event memories, 2 operation modes: mixer or matrix, key-lock |  |  |  |
| Dimensions (W x H x D) | 420 x 107,6 x 353 mm                                                                                                                                                                                                                                                                            |  |  |  |
| Dimensions (ø x D)     | x 353 mm                                                                                                                                                                                                                                                                                        |  |  |  |
| Finish                 | Aluminium, black                                                                                                                                                                                                                                                                                |  |  |  |
| Operating humidity     | 35 % to 80 % RH (no condensation)                                                                                                                                                                                                                                                               |  |  |  |
| Operating temperature  | -10 °C to +40 °C                                                                                                                                                                                                                                                                                |  |  |  |
|                        |                                                                                                                                                                                                                                                                                                 |  |  |  |